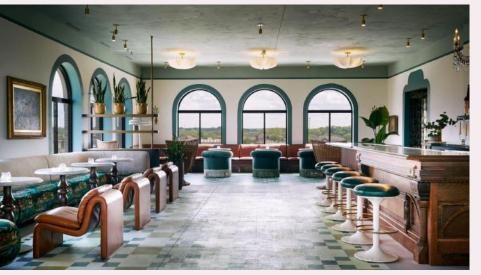

## Bar Genevieve

The rooftop lounge, offers cocktails and light fare set against sweeping views of the city. The menu is inspired by French street food and its many Mediterranean influences. It's a perfect spot for all-day offsites, team building, private dinners, or just taking in the sunset.

- Full venue: 142 seats (including indoor and outdoor seating)
- Smaller private space available for 24 guests