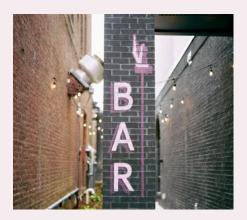

# Lucky Penny

Lucky Penny is tucked into a hidden location within Hotel Genevieve and is open for cocktails and bar snacks late into the night, for those fortunate enough to find it.

 Intimate and moody, this pocket bar hosts only 34 guests