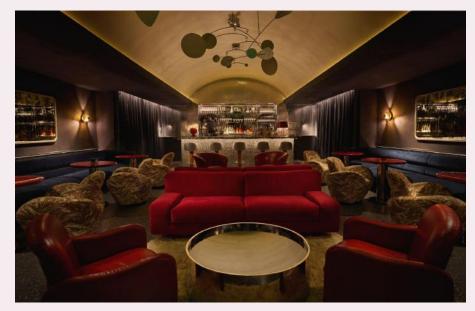

# Lucky Penny

Lucky Penny is tucked into a hidden location within Hotel Genevieve and is open for cocktails and bar snacks late into the night, for those fortunate enough to find it.

 Intimate and moody, this pocket bar hosts only 34 guests