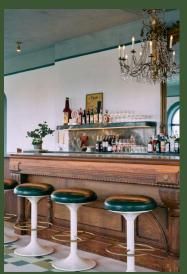

## Bar Genevieve

The rooftop lounge, offers cocktails and light fare set against sweeping views of the city. The menu is inspired by French street food and its many Mediterranean influences. It's a perfect spot for all-day offsites, team building, private dinners, or just taking in the sunset.

- Full venue: 142 seats (including indoor and outdoor seating)
- Smaller private space available for 24 guests