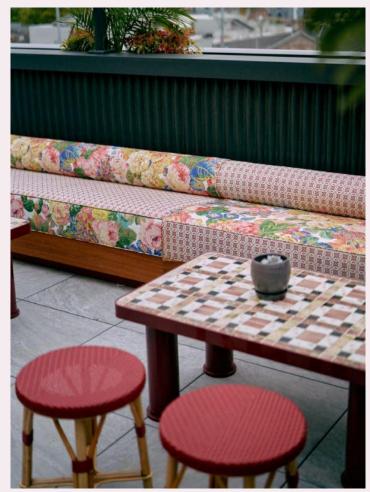

## Bar Genevieve

The rooftop lounge, offers cocktails and light fare set against sweeping views of the city. The menu is inspired by French street food and its many Mediterranean influences. It's a perfect spot for all-day offsites, team building, private dinners, or just taking in the sunset.

- Full venue: 142 seats (including indoor and outdoor seating)
- Smaller private space available for 24 guests