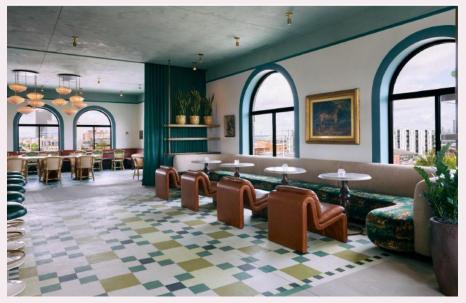

## Bar Genevieve

The rooftop lounge, offers cocktails and light fare set against sweeping views of the city. The menu is inspired by French street food and its many Mediterranean influences. It's a perfect spot for all-day offsites, team building, private dinners, or just taking in the sunset.

- Full venue: 142 seats (including indoor and outdoor seating)
- Smaller private space available for 24 guests