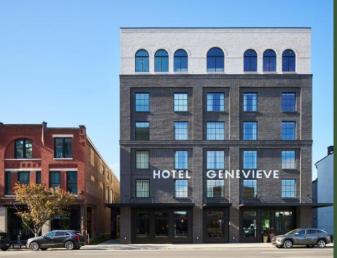

# HOTEL GENEVIEVE

# GO BOLDLY INTO THE BLUEGRASS, WHERE THE UNEXPECTED BLOSSOMS

Hotel Genevieve offers unique indoor and outdoor options for hosting events in the heart of Louisville's NuLu District. The crown jewel of our event spaces is our rooftop venue, that opens on to the outdoor terrace with a fireplace, spanning a total of 3,550 square feet, and a private dining room for up to 24 quests.