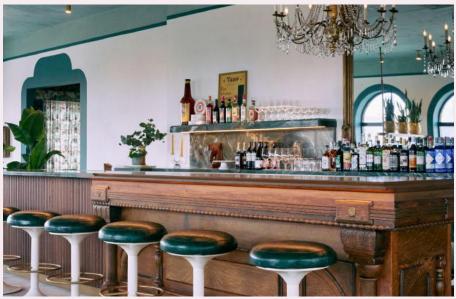

## Bar Genevieve

The rooftop lounge, offers cocktails and light fare set against sweeping views of the city. The menu is inspired by French street food and its many Mediterranean influences. It's a perfect spot for all-day offsites, team building, private dinners, or just taking in the sunset.

- Full venue: 142 seats (including indoor and outdoor seating)
- Smaller private space available for 24 guests